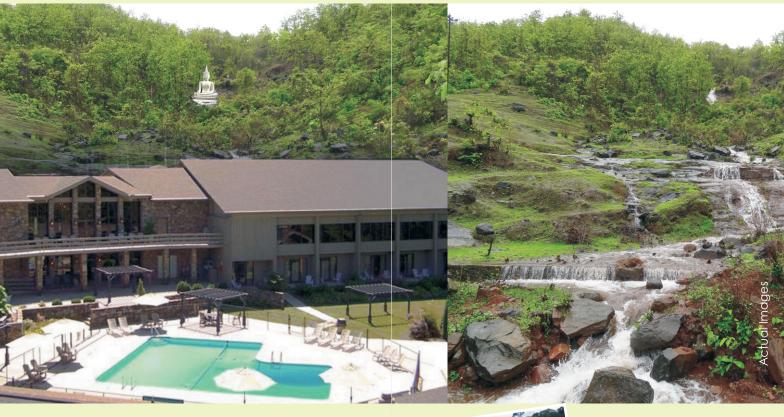

### Holidays Leisure Club

#### **Amenities**

- Resort
- Open Air Restaurant & lounge
- Swimming Pool
- Kids play area
- Mediation centre
- Spa
- Landscape garden
- Open lawn
- Club house
- Indoor & Outdoor games
- Commercial Complex.