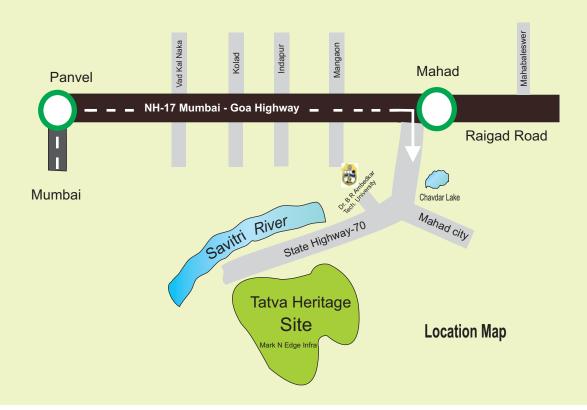

#### **Location advantage**

- Located on NH-17, Mumbai Goa Highway
- Four lane highway
- Direct train upto CST
- 4kms from Sape Vamne railway station